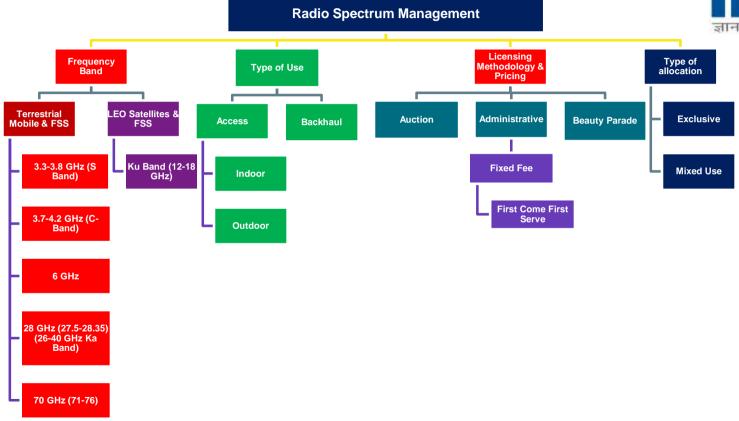

## **Taxonomy of radio spectrum, Licensing and Allocation**

IAFI Spectrum Workshop

## **Exclusive Licensing**

- No Interference
- Competing Uses
- Allocation through Auction for maximizing value and optimal use
- Cost of Satellite Communication n X Cost of Terrestrial
   Mobile

## **Co-Existence of multiple uses**

- Power management
  - Restricted to Indoor
    - 6 GHz Wi-Fi
  - Coordinated between Satellite and Mobile Network Operators
    - 28 GHz in UK
- Exclusive vs. Shared Use License
- Regulated or Mutual Agreements